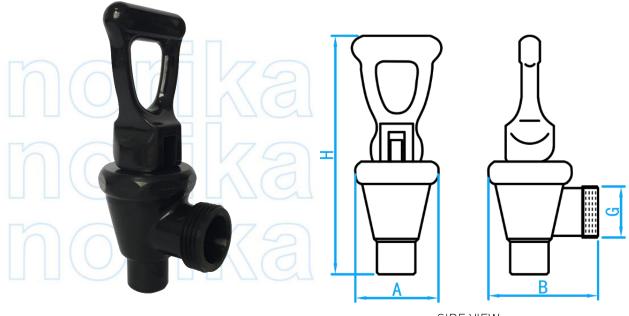

## **BOILER TAP**

SIDE VIEW

| COMPONENT PARTS |           |          |  |  |  |  |
|-----------------|-----------|----------|--|--|--|--|
| ITEM            | PARTS     | MATERIAL |  |  |  |  |
| 1               | Main Body | Nylon    |  |  |  |  |

## SPECIFICATIONS

| SKU    | G<br>(inch) | H<br>(mm) | A<br>(mm) | B<br>(mm) | WEIGHT<br>(Kg) | NOS/CTN |
|--------|-------------|-----------|-----------|-----------|----------------|---------|
| BTN020 | 3/4"        | 68        | 41        | 56        | 0.049          | 100     |